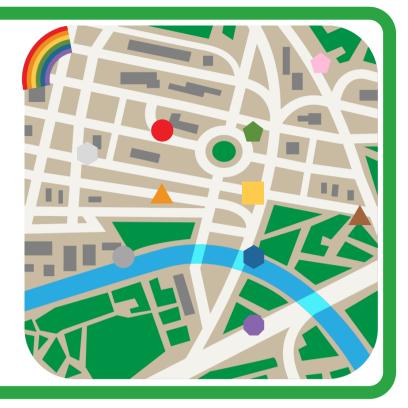

Trace the Shapeshifter's path around **Rainbow**town

+ XX277 \*\*\*

The next target is the:

#### Green

Find a number in the map. Your clue is that this is Rainbowtown!

1 K