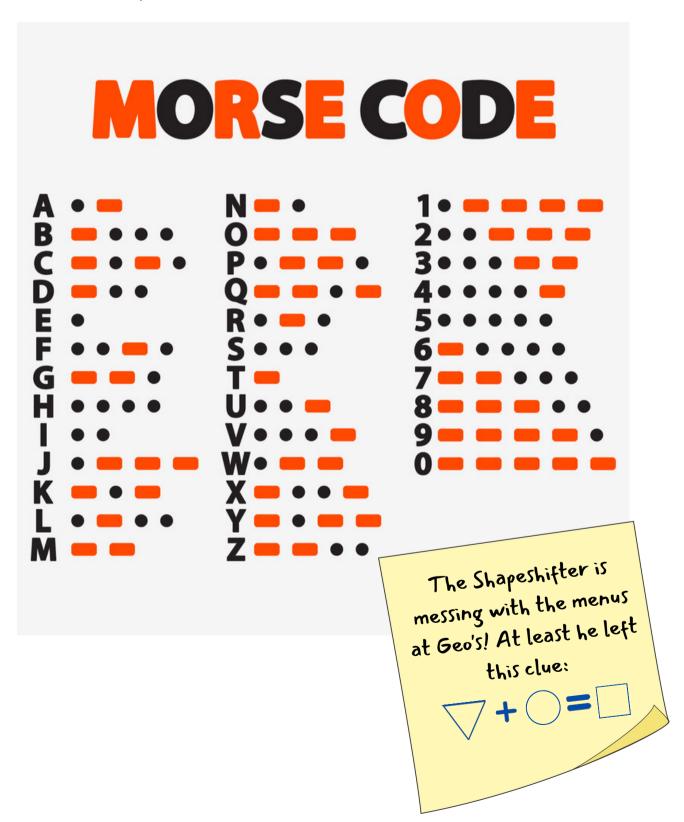

## Blue

Use the sticky note and the menu from Geo's Place

Geo's Place

### Orange

Use the shapes to help assemble the sticks. Find a secret symbol. Line up the secret symbol with the A on the inner ring of the decoder. Decode the other symbols by finding them on the outer ring and writing down the letter on the inner ring.